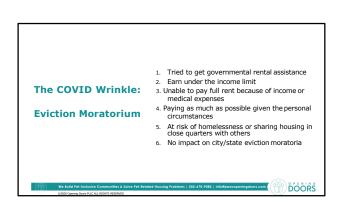

# The COVID Wrinkle:

#### **Eviction Moratorium Caveats**

- Not automatic
  Only defers rent payment
- 3. Doesn't apply to lease violations
- 4. Doesn't apply to foreclosures
- 5. No assistance to landlords
- Declaration is a sworn statement
  Some tenants may be reluctant
- 8. DOJ can enforce