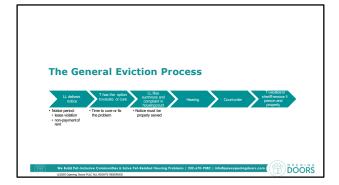

#### **Eviction Moratorium Caveats**

- Not automatic
  Only defers rent payment
- 3. Doesn't apply to lease violations
- 4. Doesn't apply to foreclosures
- 5. No assistance to landlords
- Declaration is a sworn statement
  Some tenants may be reluctant
- 8. DOJ can enforce